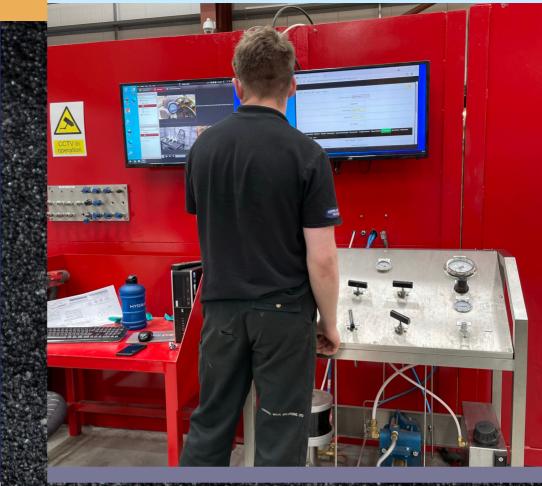

#### ON-SITE COMMISSIONG

#### EVERY VALVE IS TESTED UNDER PROCESS CONDITIONS BEFORE INSTALLATION USING CVS' PURPOSE BUILT TEST RIG TO ENSURE OPTIMUM PERFORMANCE ONCE THE VALVE HAS BEEN COMMISSIONED

Standard valves, actuators, and accessories are stripped, rebuilt, and painted to meet the offshore specifications requested by platform operators. All valves are made with the utmost care and precision in accordance with ISO9001:2015 certification.