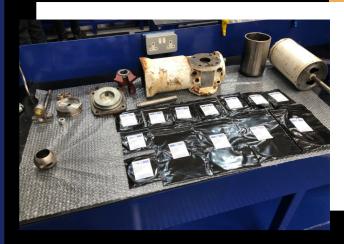

#### CVS' EXTENSIVE WORKSHOP IS FULLY EQUIPPED TO ENSURE THAT VALVE REPAIRS AND OVERHAULS ARE CARRIED OUT TO THE HIGHEST OF STANDARDS.

A team of engineers can service and repair practically any type of valve, as well as provide logistical support to customers. With a 24/7 on-site response, this service ensures that any production downtime is kept to a minimal. Clients can speak with a skilled valve engineer or technician at any time, 365 days a year, at no extra cost.

24 HOUR MOBILIZATION

CVS perform valve stripping and preparation for overhaul. Assembly to each manufacturer's procedures using OEM parts. Simulation and performance testing of processes. Producing documentation that adheres to API and FCI guidelines.