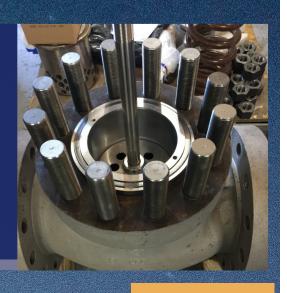

The overhaul or repair of valves is carried out in a purpose built valve workshop with state of the art test facilities. With process conditions having a major effect on the trim, shaft, packing and actuator, CVS invest time in simulating the conditions correctly during valve set up so that the optimum valve performance can be assured.

24 HOUR MOBILIZATION

CVS perform valve stripping and preparation for overhaul. Assembly to each manufacturer's procedures using OEM parts. Simulation and performance testing of processes. Producing documentation that adheres to API and FCI guidelines.