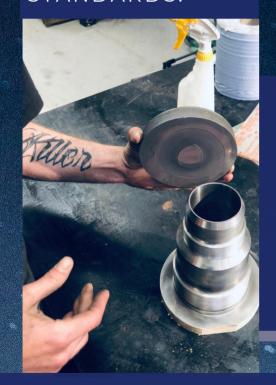

The overhaul or repair of valves is carried out in a purpose built valve workshop with state of the art test facilities. With process conditions having a major effect on the trim, shaft, packing and actuator, CVS invest time in simulating the conditions correctly during valve set up so that the optimum valve performance can be assured.

#### CVS' EXTENSIVE WORKSHOP IS FULLY EQUIPPED TO ENSURE THAT VALVE REPAIRS AND OVERHAULS ARE CARRIED OUT TO THE HIGHEST OF STANDARDS.

A team of engineers can service and repair practically any type of valve, as well as provide logistical support to customers. With a 24/7 on-site response, this service ensures that any production downtime is kept to a minimal. Clients can speak with a skilled valve engineer or technician at any time, 365 days a year, at no extra cost.