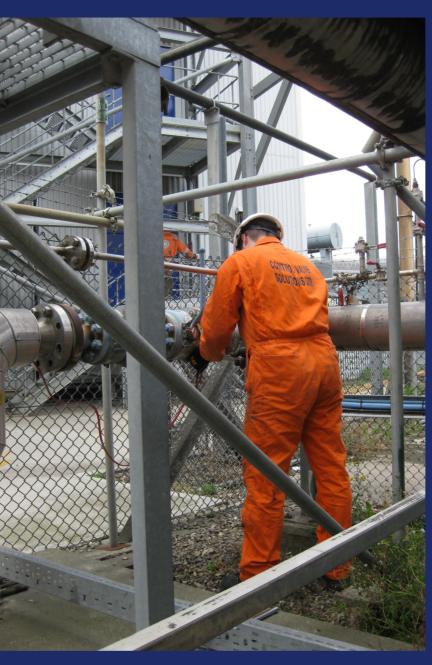

#### ON-SITE SERVICING

Quality is critical to CVS' success, and the firm is committed to providing clients with the highest quality valve supply, service, testing, and management at all times. CVS follows industry standard protocols such as API, ANSI, and FCI. It further has ISO9001, ISO14001 and IS45001 accreditation which aligns with the CVS mantra of Honesty, Integrity, Transparency, and Safety.

24 HOUR MOBILIZATION

CVS perform valve stripping and preparation for overhaul. Assembly to each manufacturer's procedures using OEM parts. Simulation and performance testing of processes. Producing documentation that adheres to API and FCI guidelines.